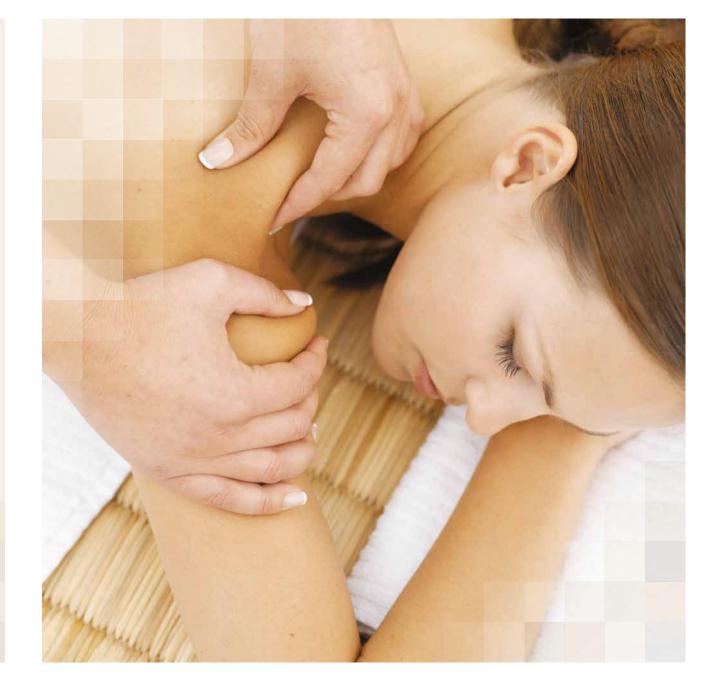

### lava shells

The revolutionary Lava Shells are the world's first portable self-heating massage tool. These marine-polished Tiger Clam shells are have been harvested for food in the Philippines for hundreds of years. The shells used to be thrown away but their natural minerals and oils make them perfect for eco-friendly spa treatments.

#### Lava Shell Relax Treatments

For the ultimate, calming massage the Lava Shell Relax Treatment is the soothing solution. As the therapist glides the polished marine sea shells smoothly over the body, you will fall into a state of utter relaxation and calm. Bring balance to body and mind.

#### Lava Shells Relax Back Massage

This massage uses heated Lava Shells to achieve a firm pressure and warmth to relax tense muscles.

Allow 30 minutes

weekday weekend £60 £70