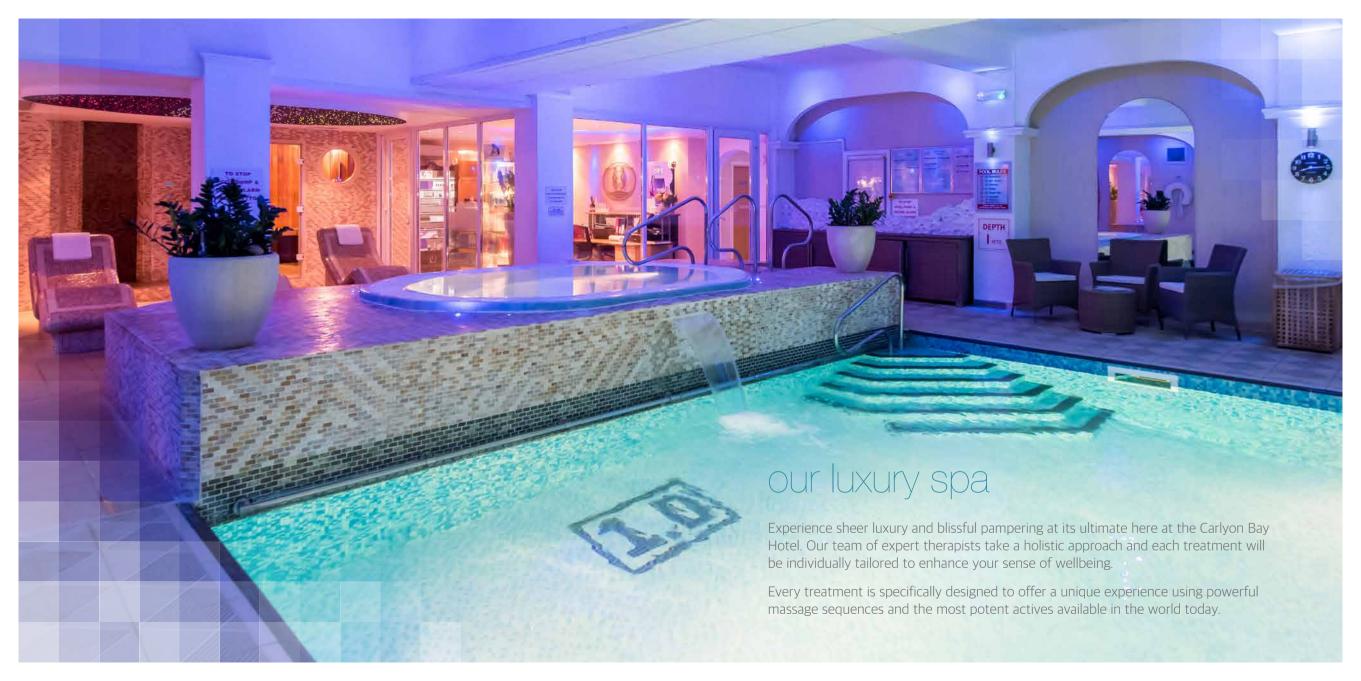

# our luxury spa

#### Spa facilities

- Indoor pool (Length 12.1m by 6.3m)
- Outdoor Heated Pool (Length 23m by 8m) with views across St Austell Bay, open seasonally
- Hydrotherapy spa bath
- Heated stone loungers
- Sauna
- Steam room
- Experience shower
- Poolside loungers
- Treatment rooms
- Fitness suite
- Nail studio
- Spa Bar