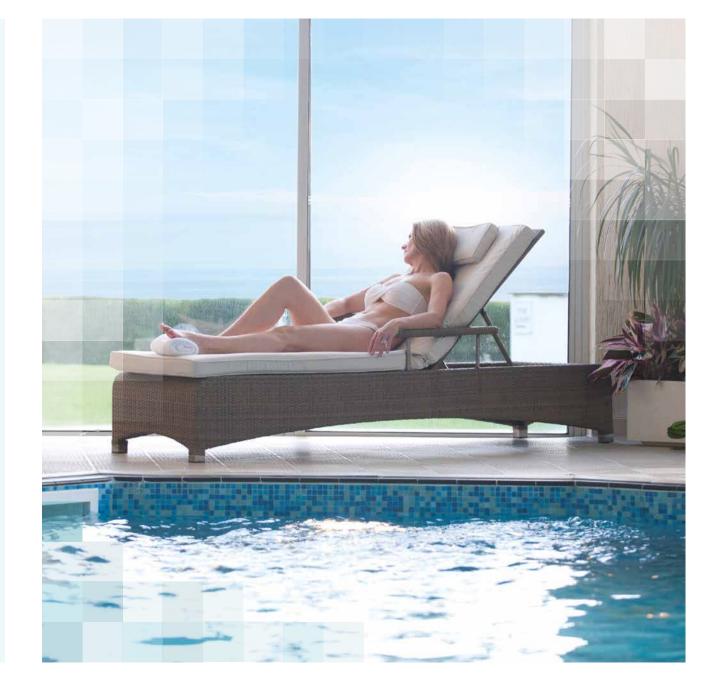

# our luxury spa

#### Spa facilities

- Indoor pool (Length 12.1m by 6.3m)
- Outdoor Heated Pool (Length 23m by 8m) with views across St Austell Bay, open seasonally
- Hydrotherapy spa bath
- Heated stone loungers
- Sauna
- Steam room
- Experience shower
- Poolside loungers
- Treatment rooms
- Fitness suite
- Nail studio
- Spa Bar