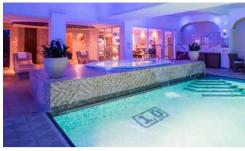

## **Spa facilities**

- Indoor Pool (Length 12.1m by 6.3m)
- Outdoor Heated Pool with views across St Austell Bay (Length 23m by 8m, open May-Sept)
- Hydrotherapy Spa Bath
- Heated Stone Loungers
- Sauna
- Steam Room
- Experience Shower
- Poolside Loungers
- Treatment Rooms