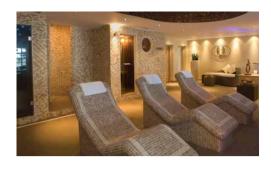

## **Spa facilities**

- Indoor Pool (Length 12.1m by 6.3m)
- Outdoor Heated Pool with views across St Austell Bay (Length 23m by 8m, open May-Sept)
- Hydrotherapy Spa Bath
- Heated Stone Loungers
- Sauna
- Steam Room
- Experience Shower
- Poolside Loungers
- Treatment Rooms